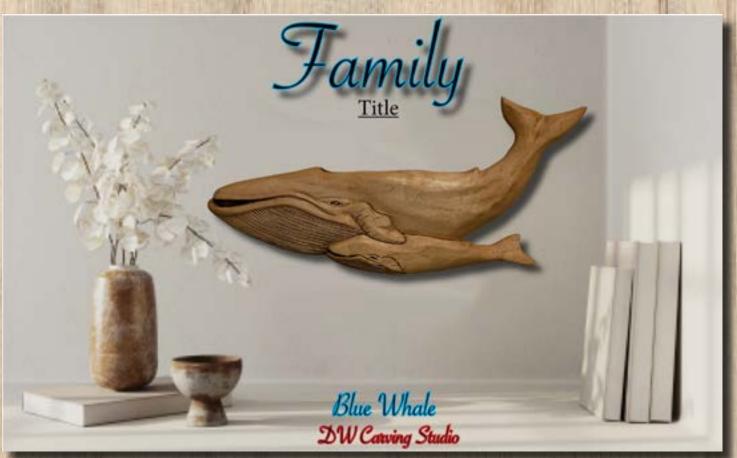

Title: Family

Artist Name: Gary A Crosby Medium: Cherry Hardwood

Description: created for International Whale

Day 2023 and is designed to represent the bond between

mother and child, us and nature.

Dimensions: 23 inches long x 11 inches tall, with a thickness of 1

inch or 58.4 cm x 27.95 cm x 2.55 cm

Year Created: Jan 2023

## Included in the design

This sculpture comes with an uncirculated coin mounted into the back of the sculpture from the Royal Canadian Mint, designed to help date the artwork.

## Plus

Small time capsule with a note from the artist signed and dated and mounted into the back of the sculpture.

If you would like one of our current designs or would like a custom sculpture designed just for you, don't hesitate to contact us using the email below. Or perhaps you are interested in something different, just let us know, and we will work with you to create something unique. DW carving studio has artists who can work in several mediums: Painting, Epoxy Art, Wood Carving, Sculpting, Furniture design, and much more. Chimo!