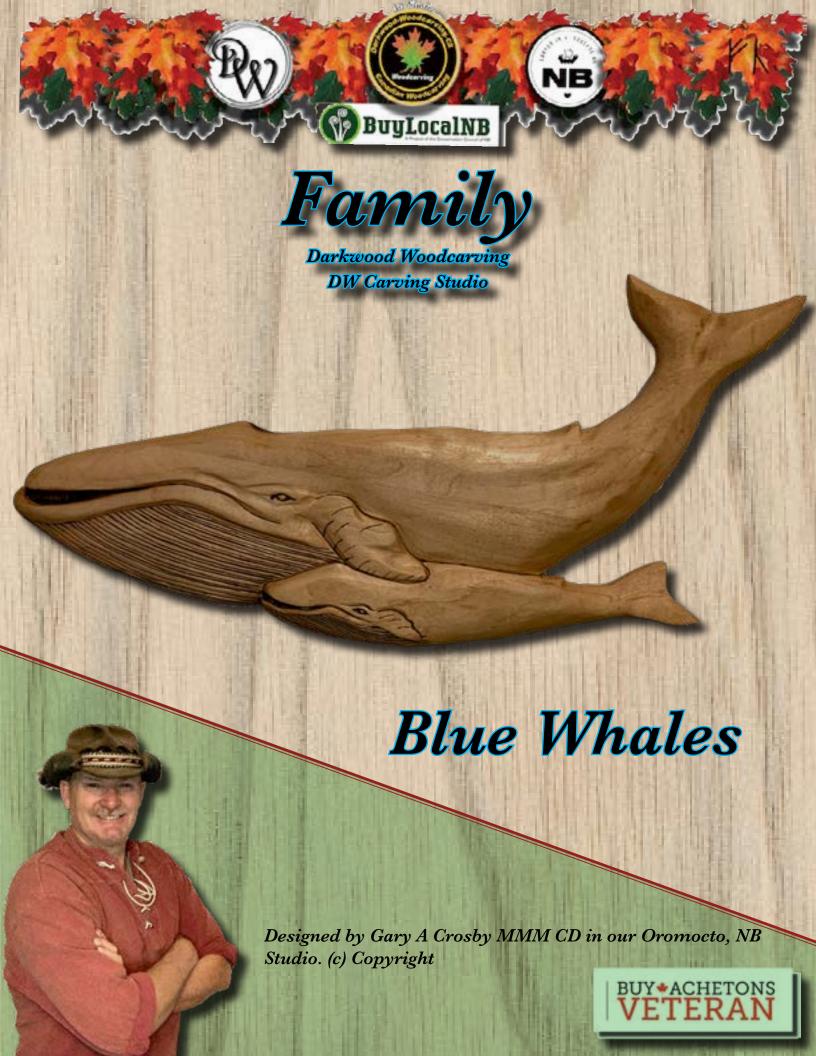

Title: Family

Artist Name: Gary A Crosby Medium: Cherry Hardwood

Description: created for International Whale

Day 2023 and is designed to represent the bond between

mother and child, us and nature.

Dimensions: 23 inches long x 11 inches tall, with a thickness of 1

inch or 58.4 cm x 27.95 cm x 2.55 cm

Year Created: Jan 2023

## Included in the design

This sculpture comes with an uncirculated coin mounted into the back of the sculpture from the Royal Canadian Mint, designed to help date the artwork.

## Plus

Small time capsule with a note from the artist signed and dated and mounted into the back of the sculpture.

If you would like one of our current designs or would like a custom sculpture designed just for you, don't hesitate to contact us using the email below. Or perhaps you are interested in something different, just let us know, and we will work with you to create something unique. DW carving studio has artists who can work in several mediums: Painting, Epoxy Art, Wood Carving, Sculpting, Furniture design, and much more. Chimo!